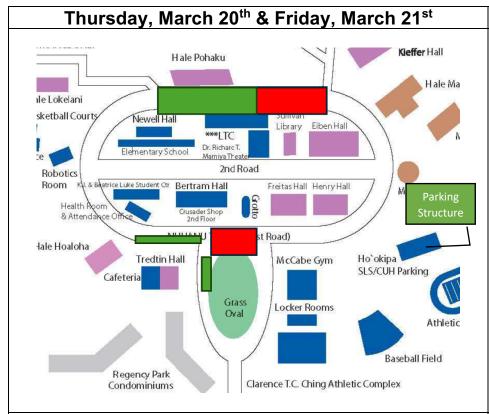

#### Saturday, March 22<sup>nd</sup> & Sunday, March 23<sup>rd</sup> Kieffer Hall Hale Pohaku Hale Mal ile Lokelani sketball Courts Newell Hall Library Eiben Hall \*\*\*LTC Dr. Richard T. Elementary School 2nd Road Robotics KV. & Baatrice Luke Student Ctr Bertram Hall Room Freitas Hall Henry Hall Health Room Crusader Shop & Attendance t Road) lale Hoaloha Ho'okipa Tredtin Hall McCabe Gym SLS/CUH Parking Grass Locker Rooms Oval Athletic Baseball Field Regency Park Clarence T.C. Ching Athletic Complex Condominiums

#### Do Park

- In the Parking Structure except as indicated below
- In area marked green on map
- In stalls around the Grass Oval

#### Do NOT Park

- In area marked red on map
- On the structure's 2nd floor (entrance is at the top of the structure and is considered Floor 1)
- In structure stalls marked "Reserved 24 hours"