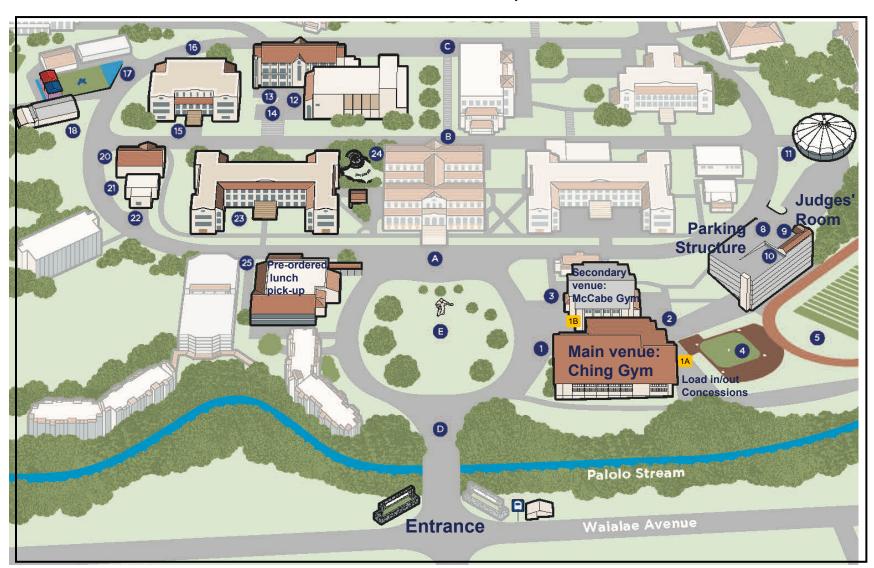

## Hawaii FRC Regional: Saint Louis School - March 21-23, 2025

Concession 1A: Behind Ching Gym First Aid 1: Ching Gym **Head Pit Table** 1: Ching Gym

Dean's List Interview 1: Ching Gym 1: Ching Gym Impact Award Interview Judges room 9: Ho'okipa Room

Load In-Load Out 1A: Behind Ching Gym

Match area Meet the Professionals

Pre-Ordered Lunch Pickup **Practice Field** 

Machine Shop 1A: Behind Ching Gym 1: Ching Gym 3: McCabe Gym Parking See Page 2 25: Crusader Cafeteria

1: Ching Gym 1: Ching Gym Restroom

3: McCabe Gym

Robot Inspection 1: Ching Gym

1B: Ching Gym Courtyard STEM Expo St Louis Robotics Room 18: Wiegand STEM Center Team Pit Area 1: Ching Gym

Team Social 3: McCabe Gym Volunteer Room 3: McCabe Gym

## Hawai'i FRC Regional: Saint Louis School - March 20-23, 2025